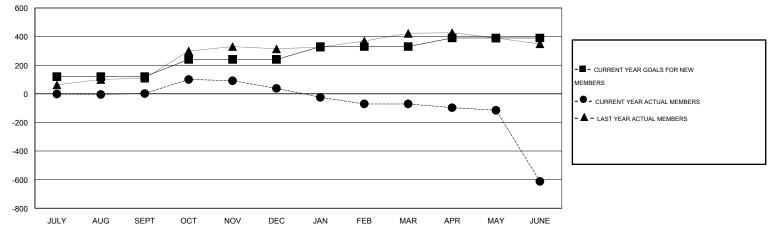

## GOALS AND ACTUAL NEW CLUBS CUMULATIVE

| DROPPED CLUBS: 26  DROPPED MEMBERS |     | 45 CLUBS OF 78 ADDED 1 OR MORE NEW MEMBERS | GENDER DISTRIBL  MALE  FEMALE | UTION<br>835 (62.08%)<br>510 (37.92%) |    |
|------------------------------------|-----|--------------------------------------------|-------------------------------|---------------------------------------|----|
| DECEASED                           | 3   | CLICK HERE FOR HEALTH                      | EAANI VUNIT MEMPERO           |                                       | 78 |
| CLUB CANCELLED                     | 618 | ASSESSMENT DATA                            | FAMILY UNIT MEMBERS           |                                       |    |
| OTHER                              | 290 |                                            | HEAD OF HOUSEHOLD             |                                       | 37 |
| TOTAL                              | 911 |                                            | NON-HEAD OF HOUSEHOL          | 41                                    |    |