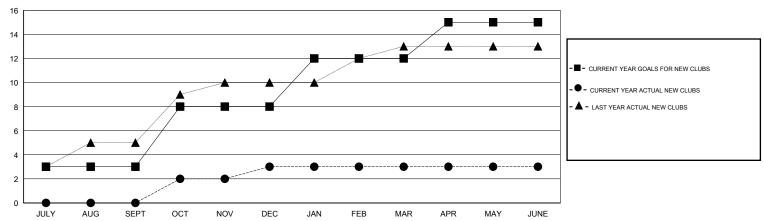

## GOALS AND ACTUAL NEW CLUBS CUMULATIVE

| DROPPED CLUBS: 26  DROPPED MEMBERS |     | 45 CLUBS OF 78 ADDED 1 OR MORE NEW MEMBERS | GENDER DISTRIBL  MALE  FEMALE | UTION<br>835 (62.08%)<br>510 (37.92%) |    |
|------------------------------------|-----|--------------------------------------------|-------------------------------|---------------------------------------|----|
| DECEASED                           | 3   | CLICK HERE FOR HEALTH                      | EAANI VUNIT MEMPERO           |                                       | 78 |
| CLUB CANCELLED                     | 618 | ASSESSMENT DATA                            | FAMILY UNIT MEMBERS           |                                       |    |
| OTHER                              | 290 |                                            | HEAD OF HOUSEHOLD             |                                       | 37 |
| TOTAL                              | 911 |                                            | NON-HEAD OF HOUSEHOL          | 41                                    |    |